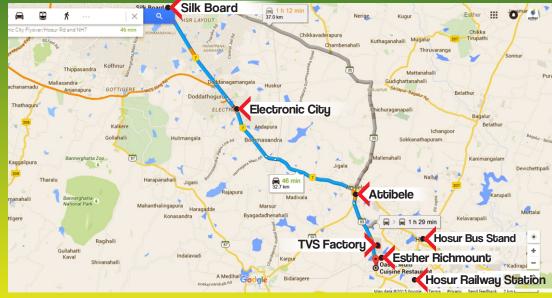

## GOLDEN OPPORTUNITY TO OWN A PLOT AT AN AFFORDABLE COST !!!

**Location:** 25 minutes drive from Electronic City, next to TVS Factory, Hosur.

Close to Railway station and Bus Stop, though close to the city, you can enjoy the fresh air, the birds chirping and the calmness of rural living.

## **Developments Nearby:**

Electronic City - 25 mins
Hosur Bus Stand - 10 mins
Hosur Railway Station - 10 mins
Market - 10 Mins
Narayana Hrudyalaya - 15 mins

International Schools - 20 mins

## **Location Map**

#5c / 501, GEORGE COURT, 3rd Floor, 5th A MAIN, 2nd BLOCK, HRBR Layout, Kalyan Nagar, Bangalore - 43

Mobile: 99869 44564, 87220 45678, Phone: 080-25425551

**estherenterprises** 

info@estherenterprises.in